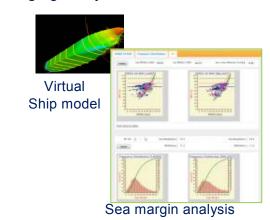

# Analytical Service for Ships under Navigation

- Highly sophisticated analysis based upon know-how of Ship Design
- Analysis of energy saving navigation
- Aging analysis