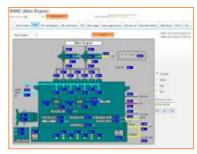

## Monitoring Service on Land

- Automatic monitoring of CO<sub>2</sub> emission etc.
- Support to the ship management by on-land staff
- Enhanced efficiency of onboard work by computerization

MIMIC(M/E)