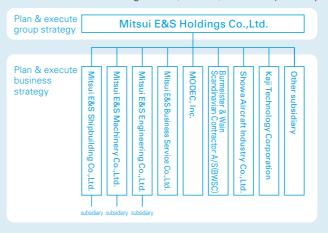

### Reinforced business foundation

Our Action Shifting to a holding company system To separate group management and business management with the clear definition of each organization, function, role and responsibility