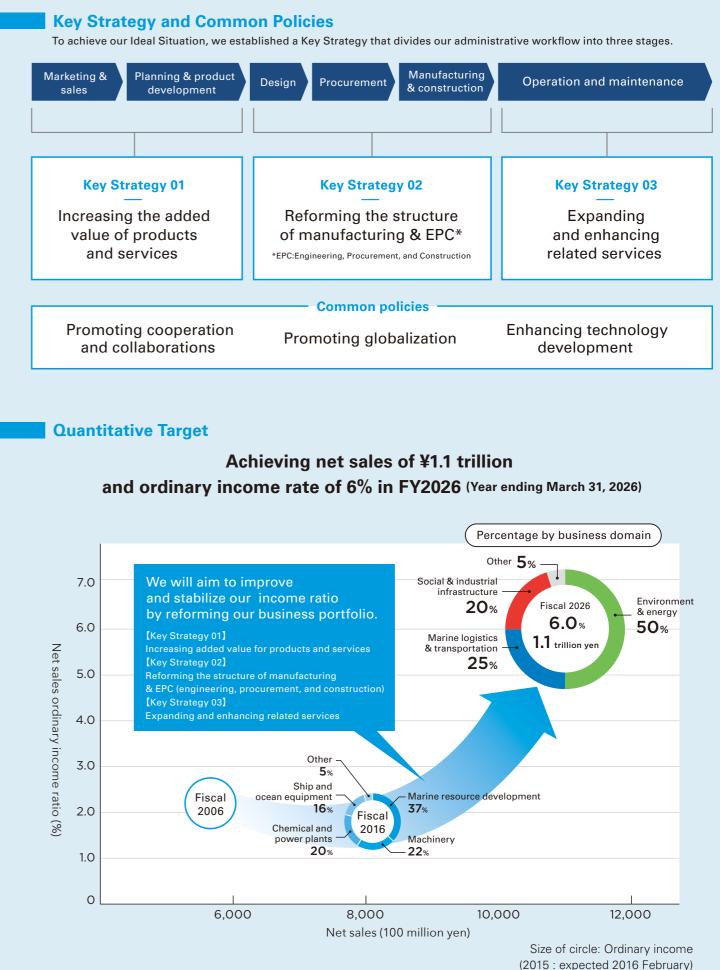

# Our key strategy is to improve profitability. We are working on various innovations to achieve our goal.

The Mid-Term Business Plan 2017 will be followed by the Mid-Term Business Plan 2020 and the Mid-Term Business Plan 2023. This series of our medium-term business plans constitute a long-term strategy for achieving our 2025 Vision. Under the vision of "Maximize Mitsui E&S Group strengths collectively to improve profitability and stabilize earnings," we will make best use of the Mitsui E&S Group's network and resources, in our efforts to achieve stable earnings and improve our corporate value.