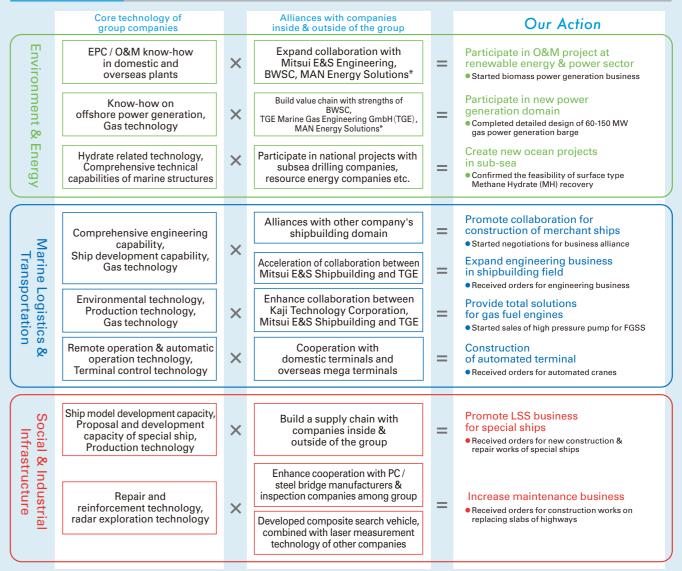

to achieve our goal.

The Mid-Term Business Plan 2017 will be followed by the Mid-Term Business Plan 2020 and the Mid-Term Business Plan 2023. This series of our medium-term business plans constitute a long-term strategy for achieving our 2025 Vision. Under the vision of "Maximize Mitsui E&S Group strengths collectively to improve profitability and stabilize earnings," we will make best use of the Mitsui E&S Group's network and resources, in our efforts to achieve stable earnings and improve our corporate value.



# Our Action Initiatives of FY 2018

### Reinforced business foundation

Our Action Shifting to a holding company system To separate group management and business management with the clear definition of each organization, function, role and responsibility



#### Group synergy