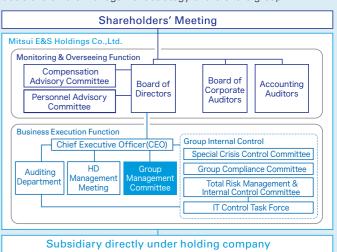

### Reinforced business foundation

Our Action Shifting to a holding company system To separate group management and business management with the clear definition of each organization, function, role and responsibility