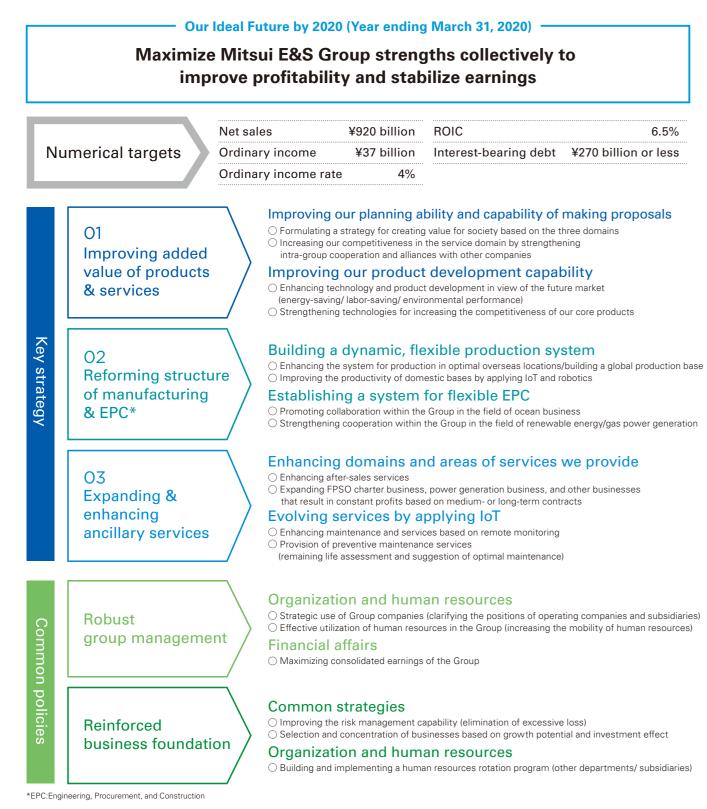

# Our key strategy is to improve profitability. We are working on various innovations to achieve our goal.

The Mid-Term Business Plan 2017 will be followed by the Mid-Term Business Plan 2020 and the Mid-Term Business Plan 2023. This series of our medium-term business plans constitute a long-term strategy for achieving our 2025 Vision. Under the vision of "Maximize Mitsui E&S Group strengths collectively to improve profitability and stabilize earnings," we will make best use of the Mitsui E&S Group's network and resources, in our efforts to achieve stable earnings and improve our corporate value.