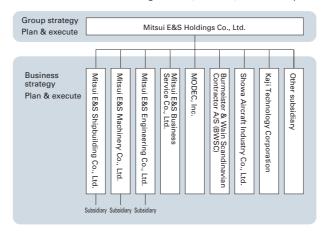

#### Shifting to a holding company system

Separated group management and business management with the clear definition of each organization, function, and authority

Established the "Group Management Committee" to discuss and make decisions on the policy of group-wide management strategy