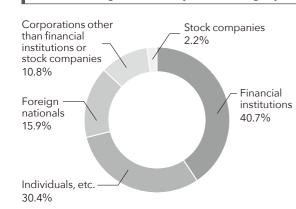

# Shareholding situation by each category of shareholders (As of March 31, 2016)

#### The total number of shareholders 66,543

| Category                                                          | Number of shareholders | Number of<br>Shares Held | Shareholding<br>Ratio (%) |
|-------------------------------------------------------------------|------------------------|--------------------------|---------------------------|
| Financial institutions                                            |                        | 338,521,252              | 40.7                      |
| Individuals, etc.                                                 | / -                    | 252,867,246              | 30.4                      |
| Foreign nationals                                                 | 306                    | 131,825,533              | 15.9                      |
| Corporations other than financial institutions or stock companies | 478                    | 89,428,467               | 10.8                      |
| Stock companies                                                   | 72                     | 18,344,678               | 2.2                       |