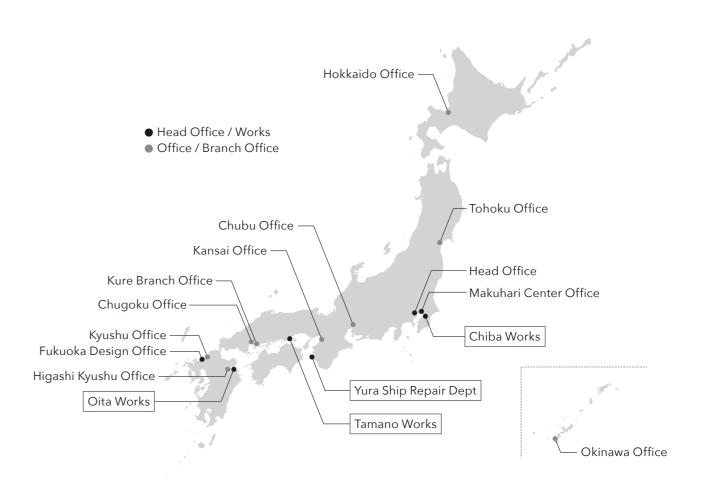

Services Bank, Ltd. (Trust Account for securities investment)                                             | 15,651                                     | 1.93%                     |
| Japan Trustee Services Bank, Ltd. (Trust Account 4)                                                                       | 14,790                                     | 1.82%                     |
| Mitsui Sumitomo Insurance Company, Limited                                                                                | 13,647                                     | 1.68%                     |
|                                                                                                                           |                                            |                           |

# Offices and Works



## Oversea Network