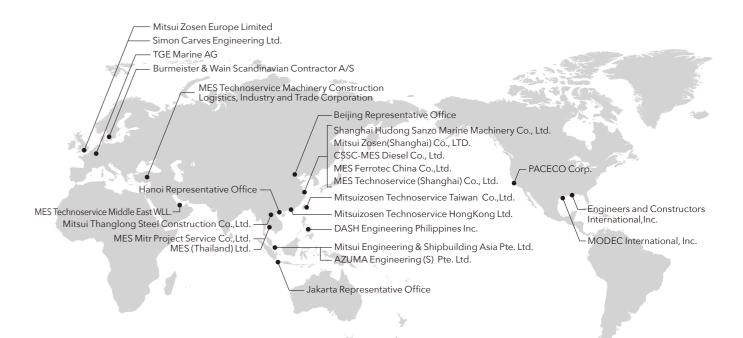

rust Account for securities investment)                                             | 15,651                                     | 1.93%                     |
| Japan Trustee Services Bank, Ltd. (Trust Account 4)                                                                       | 14,790                                     | 1.82%                     |
| Mitsui Sumitomo Insurance Company, Limited                                                                                | 13,647                                     | 1.68%                     |
|                                                                                                                           |                                            |                           |

# Offices and Works



## Oversea Network